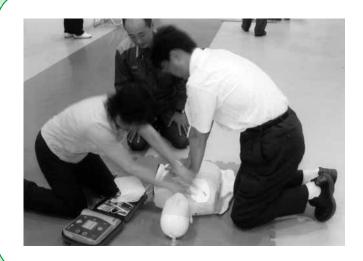

### いざという時のために

7月10日から8日間、緊急時に人命救助に対応できるよう、海部南部消防署員の指導の下、市の全職員を対象とした普通救命講習会およびAED(自動体外式除細動器)の取り扱いの講習会が実施されました。

〈7/11 市民ホール〉